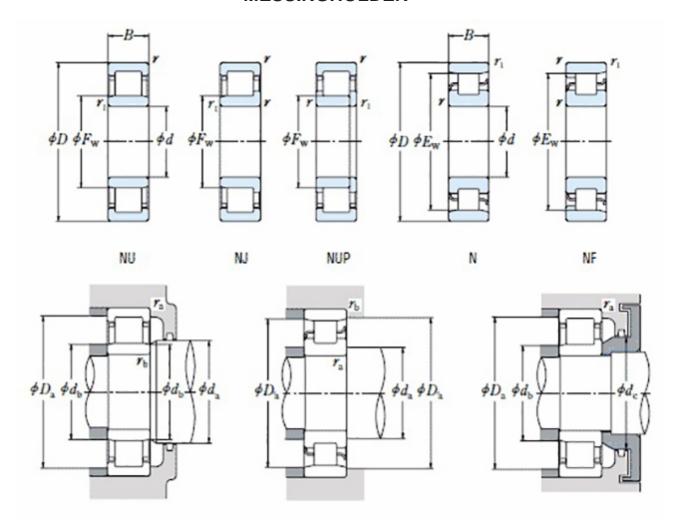

order@nomo.se | +45 44 20 86 00 | https:nomo.dk

## NU 338 EMA C3-TIMKEN CYLINDRISK RULLELEJE ENRADET MED MESSINGHOLDER



High quality cylindrical roller bearing with machined brass cage from the leading manufacturer TIMKEN. Featuring the TIMKEN EMA design. A premium land-riding cage, unique internal geometries, enhanced surface finishes and a compact design. All this adds up to longer life, improved uptime and reduced maintenance costs.

## **Basic dimensions**

| Inner diameter [d] | 190.00 | mm |
|--------------------|--------|----|
| Width [B]          | 78.00  | mm |
| Outer diameter [D] | 400.00 | mm |

## Other data

Clearance C3
Design NU