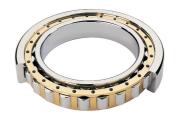

## NU 338 EMA C3-TIMKEN CYLINDRISK RULLELEJE ENRADET MED MESSINGHOLDER

High quality cylindrical roller bearing with machined brass cage from the leading manufacturer TIMKEN. Featuring the TIMKEN EMA design. A premium land-riding cage, unique internal geometries, enhanced surface finishes and a compact design. All this adds up to longer life, improved uptime and reduced maintenance costs.